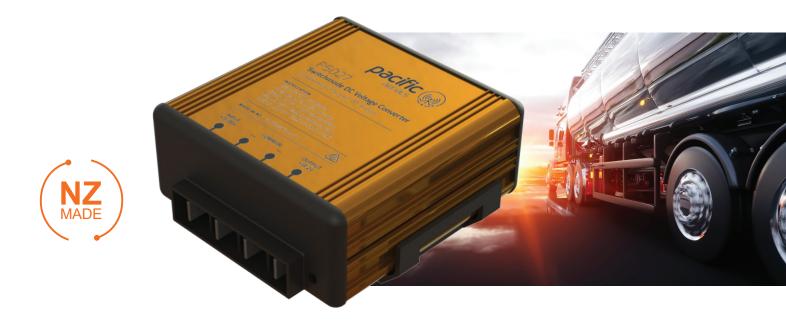

## 24V/12V 10A SWITHCMODE VOLTAGE REDUCER

## **25027**M

P5027M converter is designed to run 12V equipment in 15-38V environments, such as mcahinery, trucks and buses. Its small size and low weight makes it easy to install. Robust and reliable!

## **SPECIFICATIONS**

• Continuous Power: 10A

• Peak Power: 14A

100mA Accessory Switched Output

Input Voltage: 15-38VOutput Voltage: 13.2VNo Load Current: <15mA</li>

Efficiency: >90%

Operating Temperature: -25°C to +30°C

• Dimensions: 95x75x32mm

Weight: 251g